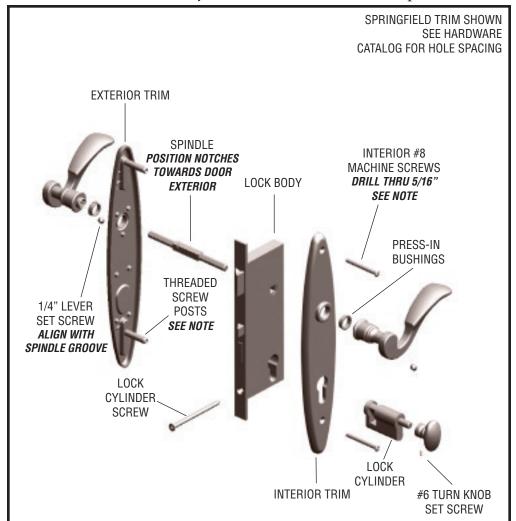

#### INSTALLATION INSTRUCTIONS

Patio Profile

Cylinder Function

**Exploded View** 

**#8 Machine Screws Note:** Proper trim alignment requires installing the spindle and levers before completely securing the #8 screws.

**Threaded Screw Posts Note:** Length may need to be cut down to accommodate different door manufacturers' hole pattern.

PK 5901 (08/09)