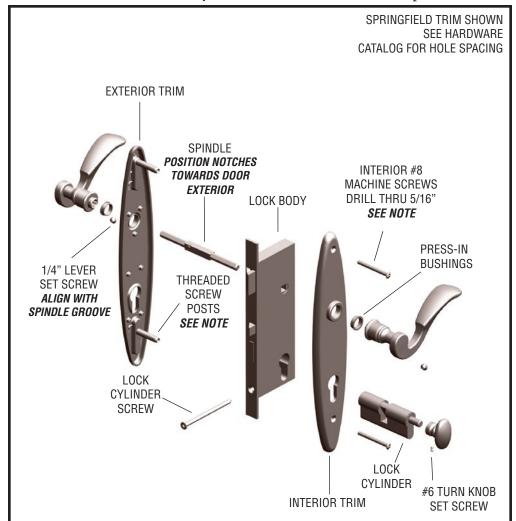

#### INSTALLATION INSTRUCTIONS

Entrance Profile

Cylinder Function

**Exploded View** 

**#8 Machine Screws Note:** Proper trim alignment requires installing the spindle and levers before completely securing the #8 screws.

**Threaded Screw Posts Note:** Length may need to be cut down to accommodate different door manufacturers' hole pattern.

©2009 BALDWIN HARDWARE CORPORATION, LAKE FOREST, CA

PK 5901 (08/09)