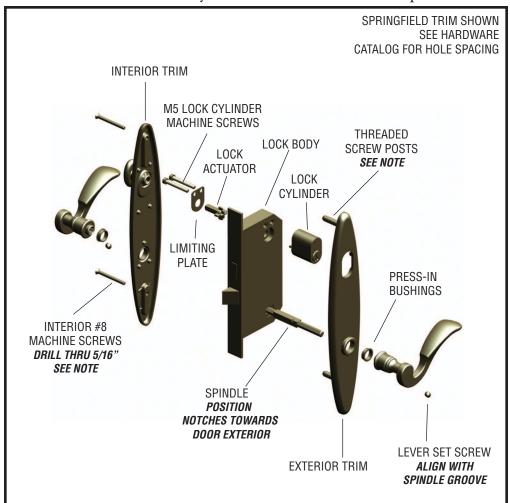

### INSTALLATION INSTRUCTIONS

Patio 105mm

INTERIOR #8
MACHINE SCREWS
DRILL THRU 5/16"
SEE NOTE

INTERIOR TRIM

Cylinder Function

LOCK BODY

M5 LOCK CYLINDER MACHINE SCREWS

LOCK

**ACTUATOR** 

LIMITING PLATE **Exploded View** 

SPRINGFIELD TRIM SHOWN

SEE HARDWARE CATALOG FOR HOLE SPACING

BODY THREADED SCREW POSTS

LIMITING PLATE RETAINER

PRESS-IN BUSHINGS

**#8 Machine Screws Note:** Proper trim alignment requires installing the spindle and levers before completely securing the #8 screws.

SPINDLE
POSITION NOTCHES
TOWARDS DOOR
EXTERIOR

EXTERIOR TRIM

**Threaded Screw Posts Note:** Length may need to be cut down to accommodate different door manufacturers' hole pattern.

©2010 BALDWIN HARDWARE CORPORATION, LAKE FOREST, CA

PK 5902 (2/10)

LEVER SET SCREW

ALIGN WITH

SPINDLE GROOVE